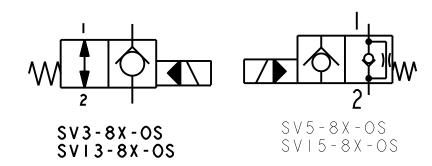

| REV | DESCRIPTION                                  | ВҮ  | СНК | DATE     | ECN / MPS |
|-----|----------------------------------------------|-----|-----|----------|-----------|
| А   | ENGINEERING RELEASE                          | LMD | JGS | 2-12-05  | M63978    |
| В   | ADDED SYMBOL                                 | VR  | IIK | 08/25/11 | M81045A   |
| С   | ADDED SYMBOL FOR SVI3-8X-OS                  | YKP | IIK | 11/04/11 | M81045B   |
| D   | ADDED SYMBOL FOR SVI5-8X-OS                  | YKP | IIK | 10/24/13 | 0088404   |
| Е   | CORE TUBE ASSEMBLY 6026514-001 WAS 02-179034 | MBK | YKP | 09/14/15 | 0113337   |