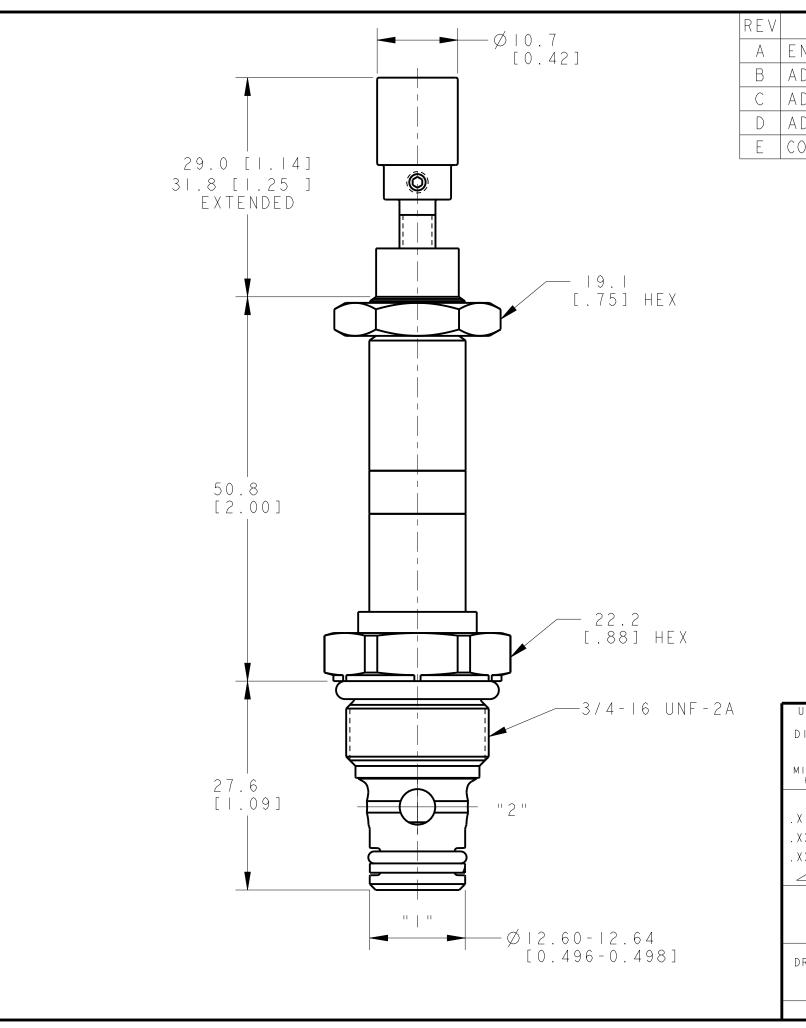

## NOTE

- I. USE VALVE CAVITY #C-8-2
- 2. NET WEIGHT:

CARTRIDGE ONLY: 0.12 kg [.26 lb]
CARTRIDGE W/COIL: 0.32 kg [.70 lb]
CARTRIDGE W/COIL AND STEEL BODY: 0.93 kg [2.04 lb]

3. TORQUE INTO CAVITY:

ALUMINUM CAVITY: 34-41 Nom [25-30 lbfoft] STEEL CAVITY: 34-41 Nom [25-30 lbfoft]