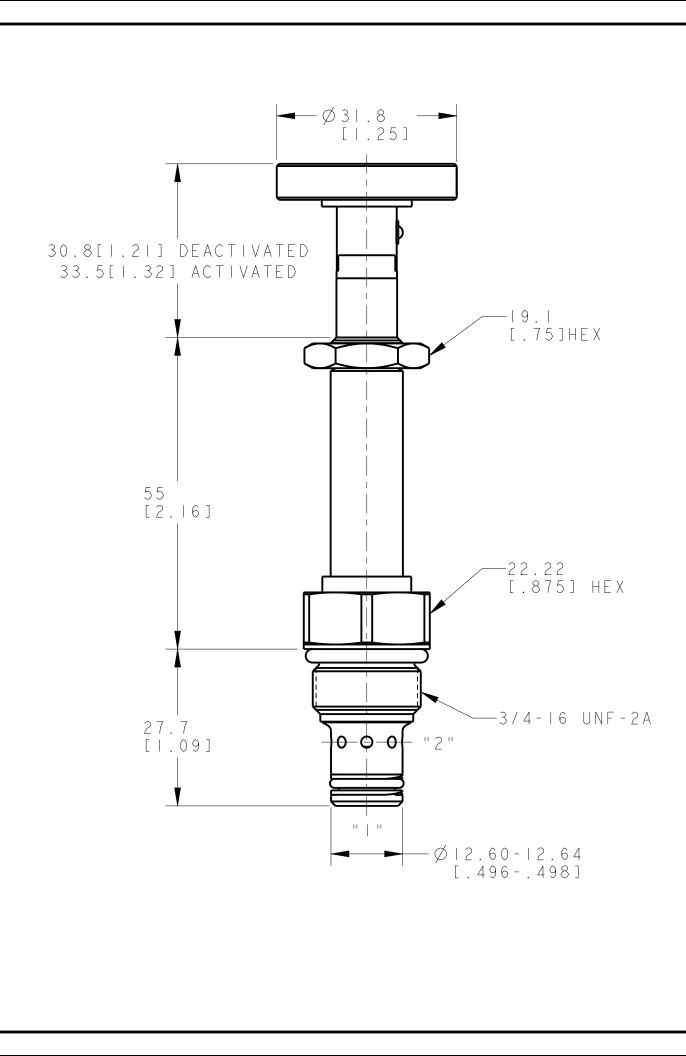

SV | 5 - 8X - CM SV5-8X-CM

NOTE :

- I USE VALVE CAVITY C-8-2
- 2 NET WEIGHT:

| UNLESS OTHERWISE<br>SPECIFIED ALL                                            | DRAWIN                                                                                                                                    |
|------------------------------------------------------------------------------|-------------------------------------------------------------------------------------------------------------------------------------------|
| DIMENSIONS ARE IN<br>INCHES<br>MILLIMETERS<br>(INCHES)<br>TOLERANCES<br>.X ± | THE REPRODUCTION, DISTRIBUTION<br>AS THE COMMUNICATION OF I<br>AUTHORIZATION IS PROHIBITED. OFI<br>OF DAMAGES. ALL RIGHTS RESEF<br>UTILIT |
| .XX ±<br>.XXX ±                                                              | DRAWN JGS<br>BY/DATE 6/9/03                                                                                                               |
| $\angle$ ±                                                                   | CHECKED LMD<br>BY/DATE 8/4/03                                                                                                             |
| UNSPECIFIED<br>RADII ARE:                                                    | ENGRG<br>BY/DATE                                                                                                                          |
|                                                                              | METALLURGY `<br>BY/DATE `                                                                                                                 |
| UNSPECIFIED<br>DRAFT ANGLES ARE:                                             |                                                                                                                                           |
| 0                                                                            | THIRD ANGLE PROJECTION                                                                                                                    |
| B SIZE                                                                       | DO NOT SCALE                                                                                                                              |

SVI3-8X-CM SV3-8X-CM

CARTRIDGE ONLY: .09kg[.21 lb] CARTRIDGE W/COIL: .27 kg[.60lb] CARTRIDGE W/COIL AND ALUMINUM BODY: .54 kg[1.2 lb] 3 TORQUE INTO CAVITY 34-41 N.m [25-30 lbf.ft]

IG BASED ON ASME YI4.5-2009